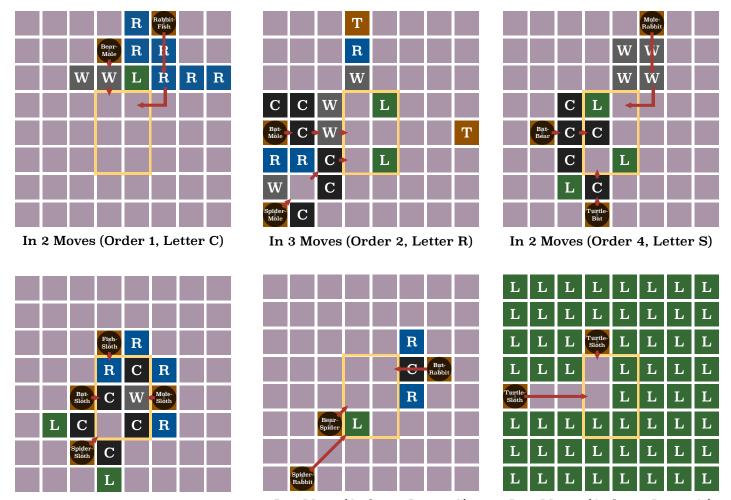

## **Underground Husbandry**

**Author: Ryan Maloney** 

To solve the puzzle, first determine which hybrids end up in each position. You will then have ten 2x3 grids (the treasure rooms) populated with the different hybrids. The animals positions in the treasure rooms make Braille letters. By ordering the letters based on the list in the puzzle, you get the following.

- 1. The one with the Bear-Mole (C)
- 2. The one with the Spider-Bat (R)
- 3. The one with the Turtle-Rabbit (0)
- 4. The one with the Mole-Rabbit (S)
- 5. The one with the Bear-Spider (S)
- TI 0: 1 : 1 CD 0CCD D T T T
- 6. The one with the Turtle-Sloth (B)
- 7. The one with the Mole-Sloth (R)
- 8. The one with the Rabbit-Sloth (E)
- 9. The one with the Turtle-Spider (E)
- 10. The one with the **Spider-Fish** (**D**)

The final answer is thus CROSSBREED

In 1 Move (Order 7, Letter R)

In 1 Move (Order 5, Letter S)

In 3 Moves (Order 6, Letter B)

In 1 Move (Order 5, Letter S)

In 3 Moves (Order 9, Letter E)

In 2 Moves (Order 10, Letter D)