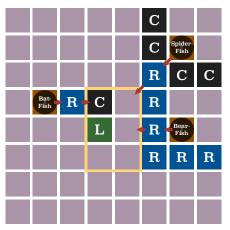

## **Underground Husbandry**

**Author: Ryan Maloney** 

To solve the puzzle, first determine which hybrids end up in each position. You will then have ten 2x3 grids (the treasure rooms) populated with the different hybrids. The animals positions in the treasure rooms make Braille letters. By ordering the letters based on the list in the puzzle, you get the following.

- 1. The one with the Bear-Mole (C)
- 2. The one with the Spider-Bat (R)
- 3. The one with the Turtle-Rabbit (0)
- 4. The one with the Mole-Rabbit (S)
- 5. The one with the Bear-Spider (S)
- TI 0: 1 : 1 CD 0CCD D T T T
- 6. The one with the Turtle-Sloth (B)
- 7. The one with the Mole-Sloth (R)
- 8. The one with the Rabbit-Sloth (E)
- 9. The one with the Turtle-Spider (E)
- 10. The one with the **Spider-Fish** (**D**)

The final answer is thus CROSSBREED

In 1 Move (Order 7, Letter R)

In 1 Move (Order 5, Letter S)

In 3 Moves (Order 6, Letter B)

In 1 Move (Order 5, Letter S)

In 3 Moves (Order 9, Letter E)

In 2 Moves (Order 10, Letter D)