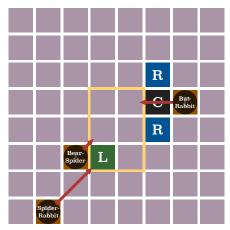

## **Underground Husbandry**

**Author: Ryan Maloney** 

To solve the puzzle, first determine which hybrids end up in each position. You will then have ten 2x3 grids (the treasure rooms) populated with the different hybrids. The animals positions in the treasure rooms make Braille letters. By ordering the letters based on the list in the puzzle, you get the following.

- 1. The one with the Bear-Mole (C)
- 2. The one with the Spider-Bat (R)
- 3. The one with the Turtle-Rabbit (0)
- 4. The one with the Mole-Rabbit (S)
- 5. The one with the Bear-Spider (S)
- TI 0: 1 : 1 CD 0CCD D T T T
- 6. The one with the Turtle-Sloth (B)
- 7. The one with the Mole-Sloth (R)
- 8. The one with the Rabbit-Sloth (E)
- 9. The one with the Turtle-Spider (E)
- 10. The one with the **Spider-Fish** (**D**)

The final answer is thus CROSSBREED

In 1 Move (Order 7, Letter R)

In 1 Move (Order 5, Letter S)

In 3 Moves (Order 6, Letter B)

In 1 Move (Order 5, Letter S)

In 3 Moves (Order 9, Letter E)

In 2 Moves (Order 10, Letter D)