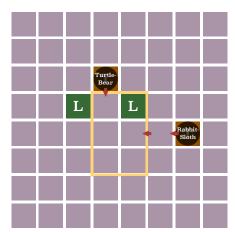

- 1. The one with the Bear-Mole (C)
- 2. The one with the Spider-Bat (R)
- 3. The one with the Turtle-Rabbit (0)
- 4. The one with the Mole-Rabbit (S)
- 5. The one with the Bear-Spider (S)
- TI 0: 1 : 1 CD 0CCD D T T T
- 6. The one with the Turtle-Sloth (B)
- 7. The one with the Mole-Sloth (R)
- 8. The one with the Rabbit-Sloth (E)
- 9. The one with the Turtle-Spider (E)
- 10. The one with the **Spider-Fish** (**D**)