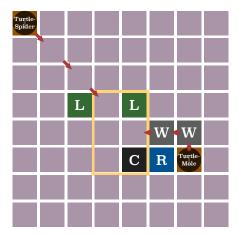

## **Underground Husbandry**

**Author: Ryan Maloney** 

To solve the puzzle, first determine which hybrids end up in each position. You will then have ten 2x3 grids (the treasure rooms) populated with the different hybrids. The animals positions in the treasure rooms make Braille letters. By ordering the letters based on the list in the puzzle, you get the following.

- 1. The one with the Bear-Mole (C)
- 2. The one with the Spider-Bat (R)
- 3. The one with the Turtle-Rabbit (0)
- 4. The one with the Mole-Rabbit (S)
- 5. The one with the Bear-Spider (S)
- TI 0: 1 : 1 CD 0CCD D T T T
- 6. The one with the Turtle-Sloth (B)
- 7. The one with the Mole-Sloth (R)
- 8. The one with the Rabbit-Sloth (E)
- 9. The one with the Turtle-Spider (E)
- 10. The one with the **Spider-Fish** (**D**)

The final answer is thus CROSSBREED

In 1 Move (Order 7, Letter R)

In 1 Move (Order 5, Letter S)

In 3 Moves (Order 6, Letter B)

In 1 Move (Order 5, Letter S)

In 3 Moves (Order 9, Letter E)

In 2 Moves (Order 10, Letter D)