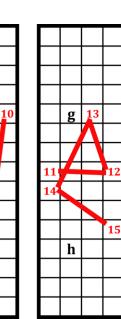

## Symbols of Strength – Solution Authors: Dan Katz, Jackie Anderson

The descriptions refer to tiles found in the 9/11 memorial near Waterplace Park. This memorial contains many 4x15 panels of tiles; the first twelve tile descriptions refer to tiles on six panels. Their locations within the panels are given to make them easier to find, and two per panel are given to help confirm right answers.

Once those six panels are located, the other twenty-four descriptions refer to other tiles on those same six panels. The list consists of some tiles on the first panel, then the second panel, and so forth, although the jumps between panels are not given (since knowing how many tiles were on a panel would make it much easier to guess letter shapes without finding the tiles).

Connecting the tiles in clue order gives a letter on each panel. These letters, again in clue order (which is also the panel order in the first clue set), spell the answer, **SINEWY**.