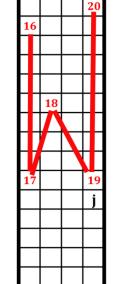

## Symbols of Strength – Solution Authors: Dan Katz, Jackie Anderson

The descriptions refer to tiles found in the 9/11 memorial near Waterplace Park. This memorial contains many 4x15 panels of tiles; the first twelve tile descriptions refer to tiles on six panels. Their locations within the panels are given to make them easier to find, and two per panel are given to help confirm right answers.

Once those six panels are located, the other twenty-four descriptions refer to other tiles on those same six panels. The list consists of some tiles on the first panel, then the second panel, and so forth, although the jumps between panels are not given (since knowing how many tiles were on a panel would make it much easier to guess letter shapes without finding the tiles).

Connecting the tiles in clue order gives a letter on each panel. These letters, again in clue order (which is also the panel order in the first clue set), spell the answer, **SINEWY**.