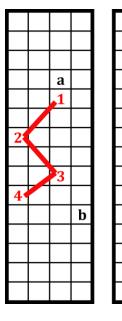

## Symbols of Strength – Solution Authors: Dan Katz, Jackie Anderson

The descriptions refer to tiles found in the 9/11 memorial near Waterplace Park. This memorial contains many 4x15 panels of tiles; the first twelve tile descriptions refer to tiles on six panels. Their locations within the panels are given to make them easier to find, and two per panel are given to help confirm right answers.

Once those six panels are located, the other twenty-four descriptions refer to other tiles on those same six panels. The list consists of some tiles on the first panel, then the second panel, and so forth, although the jumps between panels are not given (since knowing how many tiles were on a panel would make it much easier to guess letter shapes without finding the tiles).

Connecting the tiles in clue order gives a letter on each panel. These letters, again in clue order (which is also the panel order in the first clue set), spell the answer, **SINEWY**.