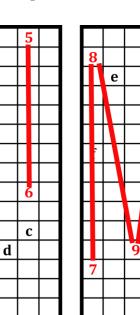

## Symbols of Strength – Solution Authors: Dan Katz, Jackie Anderson

The descriptions refer to tiles found in the 9/11 memorial near Waterplace Park. This memorial contains many 4x15 panels of tiles; the first twelve tile descriptions refer to tiles on six panels. Their locations within the panels are given to make them easier to find, and two per panel are given to help confirm right answers.

Once those six panels are located, the other twenty-four descriptions refer to other tiles on those same six panels. The list consists of some tiles on the first panel, then the second panel, and so forth, although the jumps between panels are not given (since knowing how many tiles were on a panel would make it much easier to guess letter shapes without finding the tiles).

Connecting the tiles in clue order gives a letter on each panel. These letters, again in clue order (which is also the panel order in the first clue set), spell the answer, **SINEWY**.