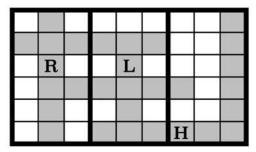

Left: AIIJRRSTU(?) Center: ABEHLNOOR Right: ADELLRRTY

Left: EEGHRRRSTV Center: AAEIILNNY Right: ABDEILSS(?)

\*\*\* LEFTOVERS \*\*\*
(placed as above)