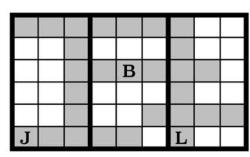

"So," a seated native says to an approaching waiter. "Who's on the menu today?"

|   |   |  | M |  |
|---|---|--|---|--|
|   |   |  |   |  |
| C |   |  |   |  |
|   | J |  |   |  |
|   |   |  |   |  |

Left: AACIILLN Center: ADDDDIJN(?) Right: AAEHHILMRTTU