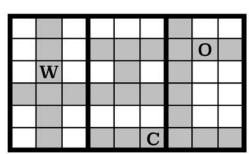

"So," a seated native says to an approaching waiter. "Who's on the menu today?"

|   |   |  | M |  |
|---|---|--|---|--|
|   |   |  |   |  |
| C |   |  |   |  |
|   | J |  |   |  |
|   |   |  |   |  |

Left: AACIILLN Center: ADDDDIJN(?) Right: AAEHHILMRTTU