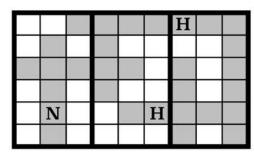

Left: ADHMORUW Center: ACCCIILRRV Right: ABLOORRST(?)

Left: ACEGIKMNSY(?) Center: AEEILRTTV Right: EHIJLMNNOOV

Left: ABFKMNRY Center: AADHMNSTT Right: AACDEEHHLNTW(?)

Left: AAEHHMNRT Center: AACEHLRRSX(?) Right: AEEEGHLRT