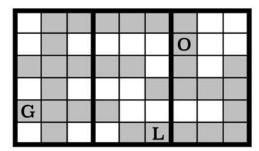

Left: ADGINOORU Center: AACCDDEHLNOY(?) Right: AAHLNRSW

Left: AAAAAGHLMMRR Center: ADIILNNRTY(?) Right: ADDEERRVW

Left: AACCHJRTY Center: BDEEEIIKSTT Right: AAENNR(?)

Left: AEILOUZ(?) Center: AEIILMNNNOVY Right: ADDEIMNOY