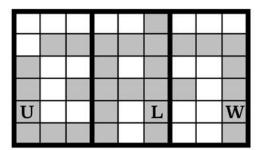

"So," a seated native says to an approaching waiter. "Who's on the menu today?"

|   |   |  | M |  |
|---|---|--|---|--|
|   |   |  |   |  |
| C |   |  |   |  |
|   | J |  |   |  |
|   |   |  |   |  |

Left: AACIILLN Center: ADDDDIJN(?) Right: AAEHHILMRTTU