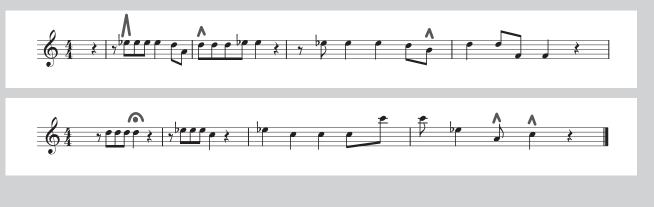

## EVERYTHING IN MODULATION

BAPHL 19 • October 6, 2018

page

2 of 2

Oops. Sorry: the paper caught fire when we were playin' with our cannon. — A at the If you play the following canon on a grand plane instrument's hammers rise and fall in