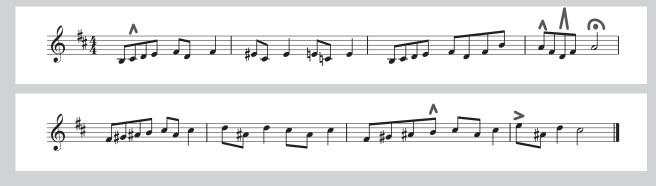

## EVERYTHING IN MODULATION

BAPHL 19 • October 6, 2018

page

2 of 2

Oops. Sorry: the paper caught fire when we were playin' with our cannon. — A at the If you play the following canon on a grand plane instrument's hammers rise and fall in