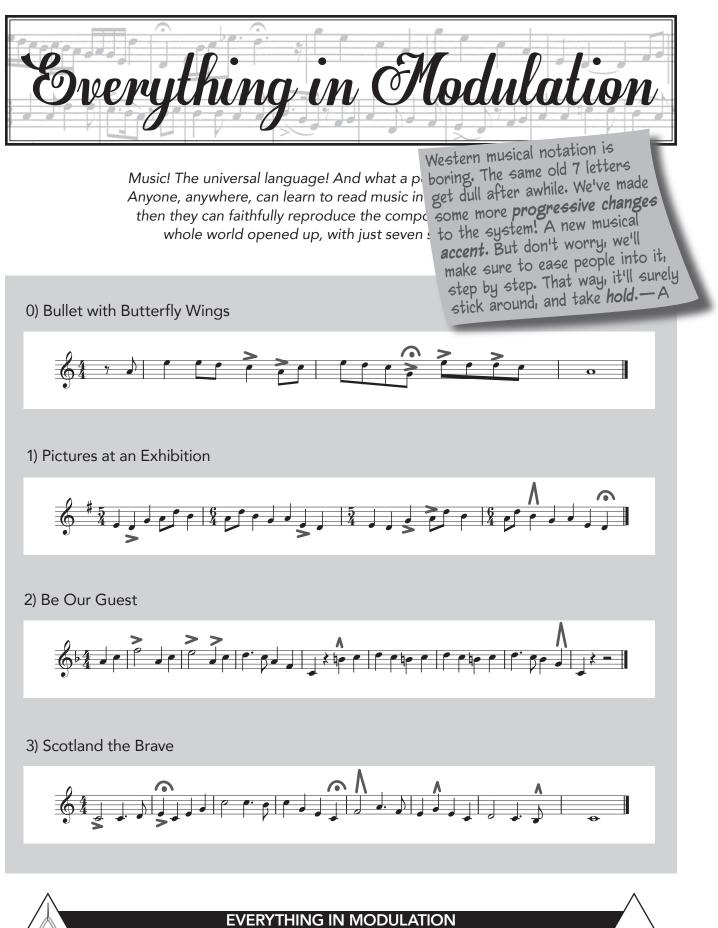

BAPHL 19 • October 6, 2018

PHLOGISTON

page 1 of 2

- 4) Beast of Burden
- 5) The Twelve Days of Christmas

6) I Dovregubbens Hall (In the Hall of the Mountain King)

7) Great Balls of Fire

## EVERYTHING IN MODULATION

BAPHL 19 • October 6, 2018

page

2 of 2

Oops. Sorry: the paper caught fire when we were playin' with our cannon. — A at the If you play the following canon on a grand plane instrument's hammers rise and fall in