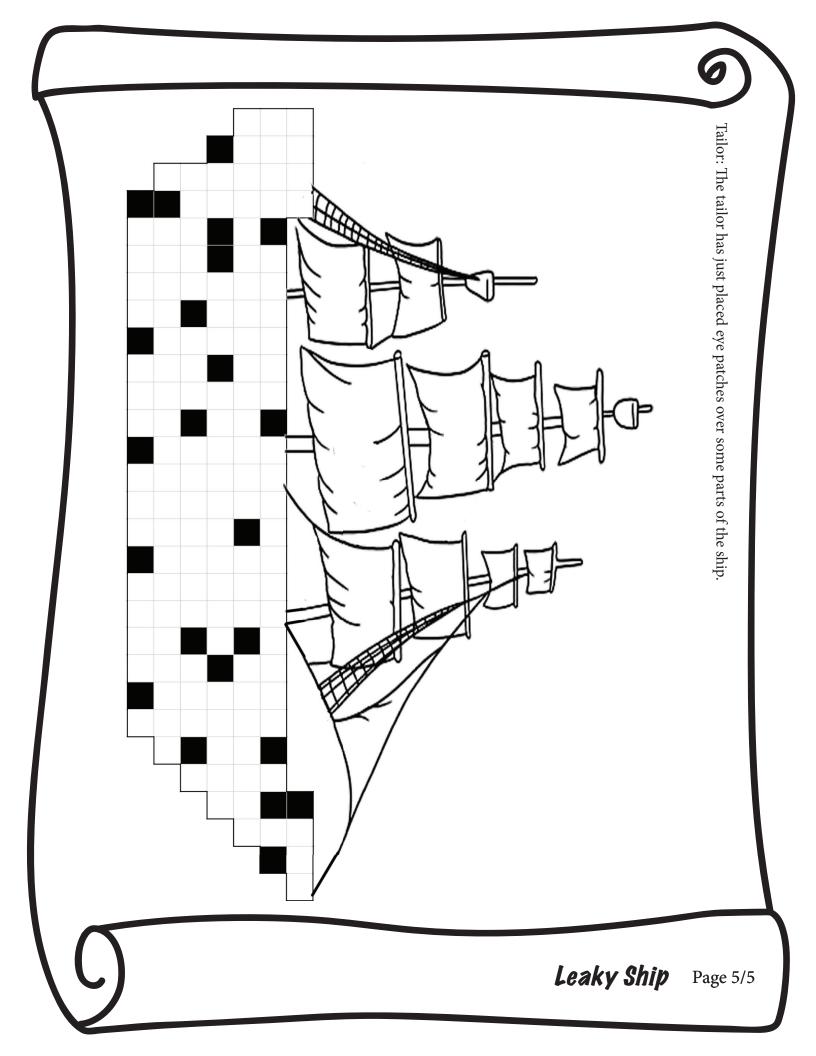

# Leaky Ship

Every crewmember has a different suggestion for stopping letters from leaking from the ship. The captain must combine all of these to find a way to stop the leaks for good.