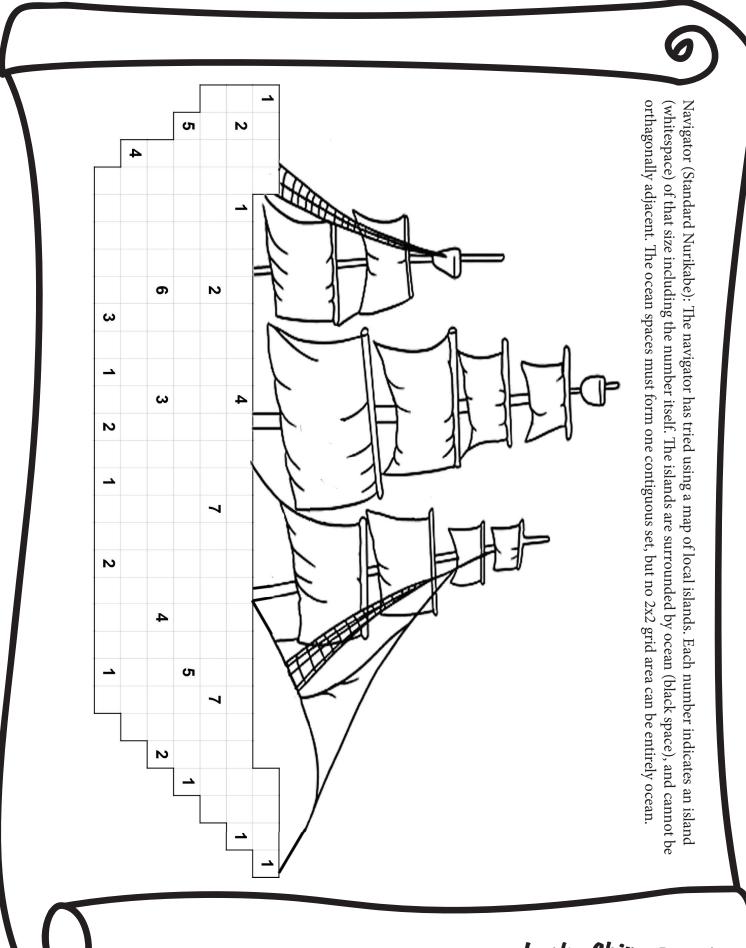

# Leaky Ship

Every crewmember has a different suggestion for stopping letters from leaking from the ship. The captain must combine all of these to find a way to stop the leaks for good.