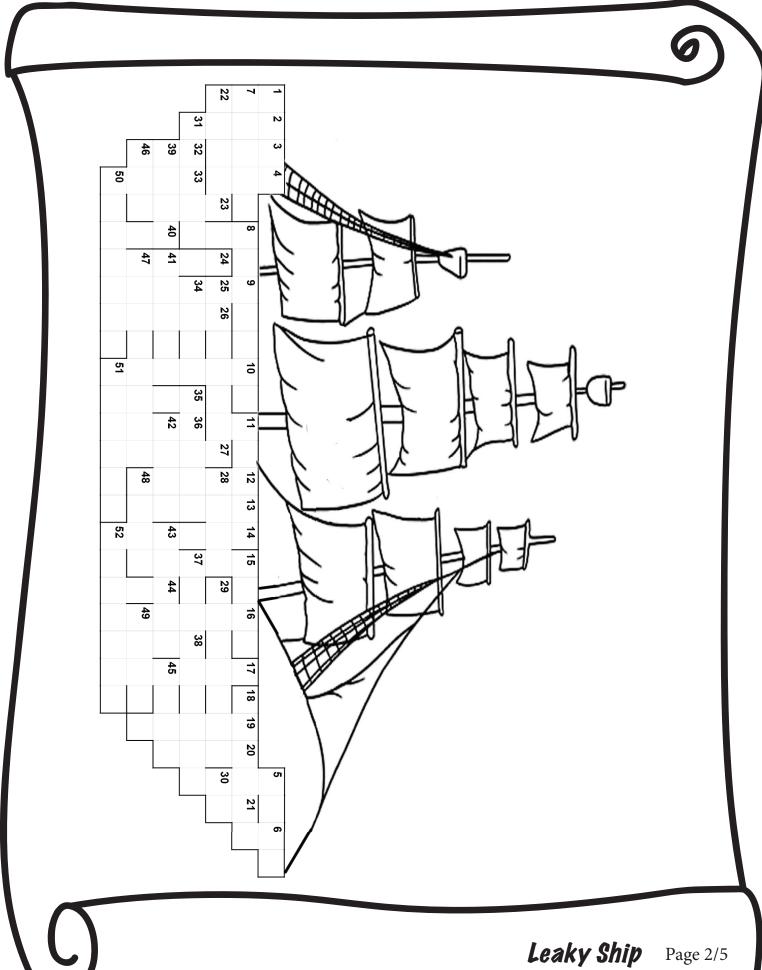

# Leaky Ship

Every crewmember has a different suggestion for stopping letters from leaking from the ship. The captain must combine all of these to find a way to stop the leaks for good.