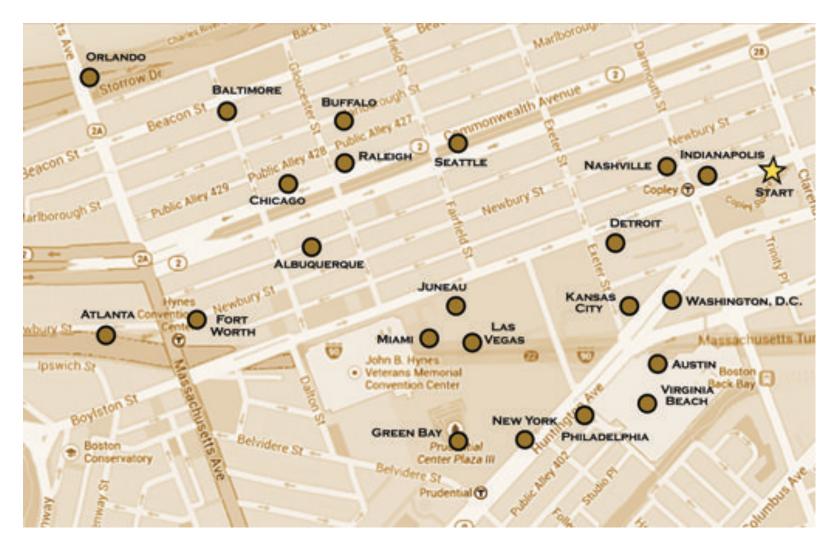

## Candidate Cities

The following cities have put in bids to host the next BAPHL. Assemble your plane tickets to determine which three cities are the finalists, and visit those cities for more information.