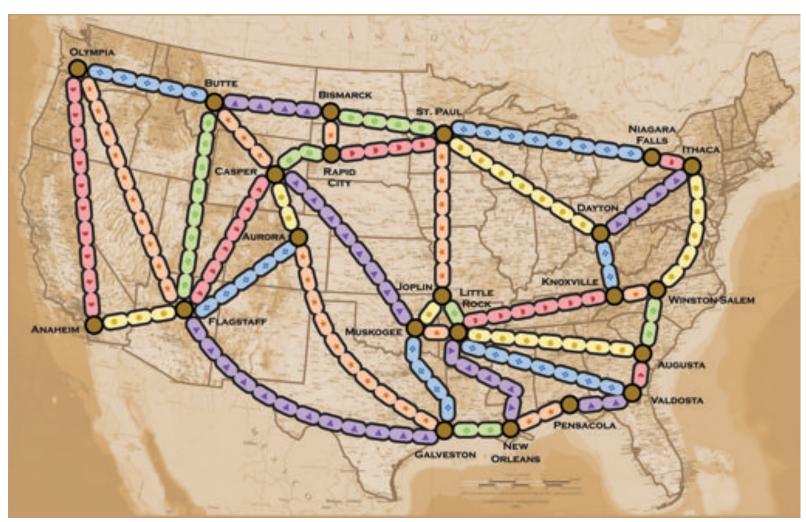

## Ticket to Solve

So, none of the finalist cities worked out. But that's okay; we have over twenty more cities for you to visit! This time you'll have to take the train, but you should already have your tickets in hand. Don't worry; they're transferable. And a word of warning before you set out: while you should be able to pass through the major rail centers without incident, be careful not to lose your belongings at the intermediate stops. After all this traveling you should be able to answer the question: where should the next BAPHL be held?

Start Code: YEEHAW

Welcome to Fort Worth, the western anchor of the Metroplex. Even though Fort Worth is only the fifth-largest city in the state, it still has a greater population than Boston, and is one of the fastest-growing cities in the nation. You know what they say: everything's bigger in Texas. Solve the puzzles to find out what we can look forward to if the next BAPHL is held here.

Character Study
False Advertising
Number Weavers
Showtime
★

Bureau of Engraving and Printing (META)

Start Code: SINCITY

Welcome to fabulous Las Vegas! The bid committee has put you up in one of the famous casinos on the Strip, and you are determined to make the most of your visit here. But don't forget, you're not just here to have fun. Solve the puzzles to find out what we think of the odds of Las Vegas hosting the next BAPHL.

❖ Get Lucky
★ Heist in Plain Sight
● In the Cards \*
\* Refreshments
A Roulette (META)

Start Code: EMERALD

Welcome to the Emerald City, home of grunge music, Starbucks, and much, much, more! Seattle is no stranger to the puzzle hunt community, having hosted the Microsoft Puzzle Hunt, SNAP, and several overnight Games in the past. Solve the puzzles to find out an important factor in deciding whether to host BAPHL here.

▲ Constructive Criticism
★ Functionality
♦ Old MacDonald Had an Agricultural Cooperative
★ Underground Music \*
Space Needle (META)