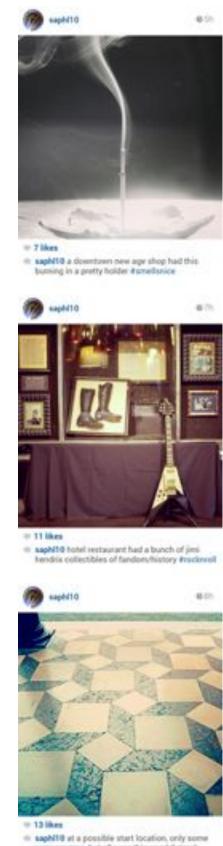

## + 7 likes

Is saphi10 holy hierdly sea cow at the seattle aquarium/ Requester

 7 likes
sapht10 live only seen one fly in video games, can they? #emulike

 saph10 at a possible start location, only some were squares, but all were this quadrilateral shape #likegeometry