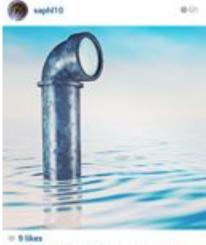

## Space Needle (META, cont.)

 saph10 it's the loch ness monshel jk this was stocking out of a submarine itnavy

= 31 likes

Is saphi10 got really close to russell wilson at the game disterception

+ 9 likes