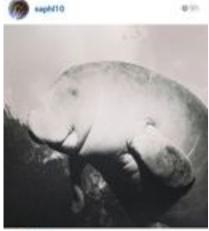

## + 7 likes

Is saphi10 holy hierdly sea cow at the seattle aquarium/ Requester

 7 likes
sapht10 live only seen one fly in video games, can they? #emulike

 saph10 at a possible start location, only some were squares, but all were this quadrilateral shape #likegeometry