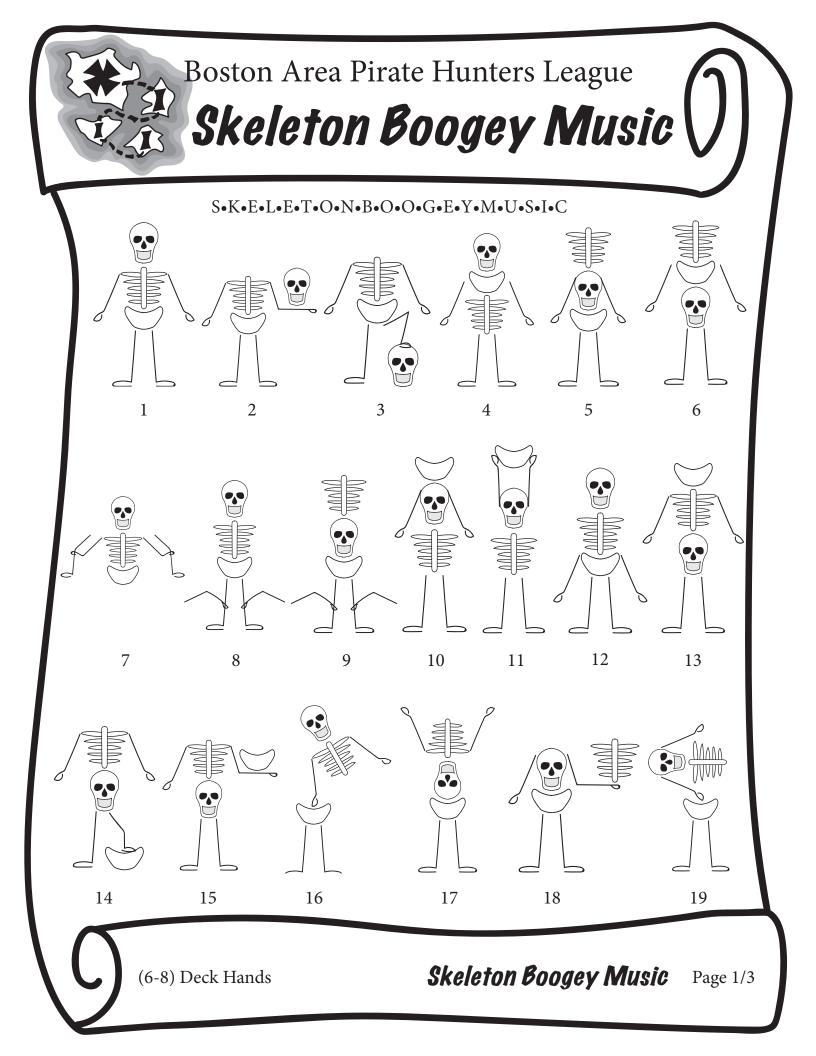

Deck Hands

Skeleton Boogey Music

Page 2/3

The [doomsday] bone's connected to the [crooked cop's income] bone. The [doomsday] bone's connected to the [smoky pepper] bone. The [automotive fanatic] bone's connected to the [crooked cop's income] bone. The [smoky pepper] bone's connected to the [3000 Roman soldiers] bone.