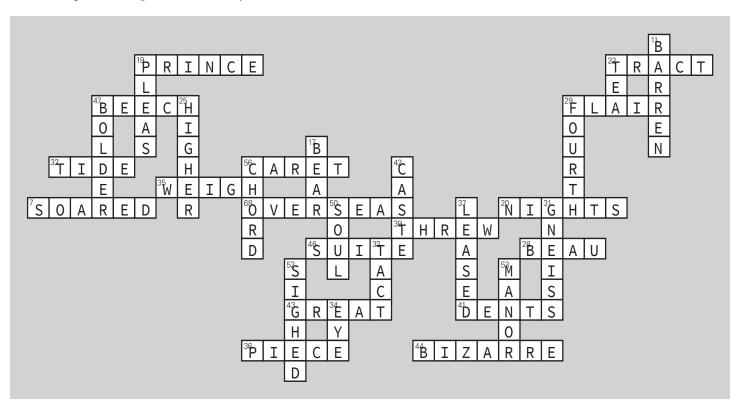

This is a variation on the mixed doubles crossword: You have to find the two across clues with the same answer, add their clue numbers together, and enter a homophone of that answer into the grid number matching that total. The down clues work the same way.

When completed, the across and down clues will have one unmatched answer in each: MISSILE and TOW, respectively. Continuing the homophone idea, this yields the final answer: **MISTLETOE**.

The clue answers are:

|                                             |                                                | - TOUL                                      |
|---------------------------------------------|------------------------------------------------|---------------------------------------------|
| ACROSS                                      | 17+22 = <b>39</b> . THROUGH → <b>THREW</b>     | <b>6.</b> TOW → <b>TOE</b>                  |
| $1+34 = 35. WAY \rightarrow WEIGH$          | <b>18.</b> MISSILE → <b>MISTLE</b>             | 7+18 = <b>25</b> . HIRE → <b>HIGHER</b>     |
| $2+5 = 7. SWORD \rightarrow SOARED$         | 20+27 = <b>47</b> . BEACH → <b>BEECH</b>       | 8+21 = <b>29</b> . FORTH → <b>FOURTH</b>    |
| 3+16 = <b>19</b> . PRINTS → <b>PRINCE</b>   | 21+25 = <b>46</b> . SWEET → <b>SUITE</b>       | 9+25 = <b>34.</b> I → <b>EYE</b>            |
| 4+24 = <b>28.</b> BOW → <b>BEAU</b>         | 26+30 = <b>56.</b> CARROT → <b>CARET</b>       | 11+20 = <b>31</b> . NICE → <b>GNEISS</b>    |
| 6+23 = <b>29</b> . FLARE → <b>FLAIR</b>     | 33+35 = <b>68</b> . OVERSEES → <b>OVERSEAS</b> | 13+34 = <b>47</b> . BOULDER → <b>BOLDER</b> |
| 7+15 = <b>22.</b> TRACKED → <b>TRACT</b>    |                                                |                                             |
| 8+28 = <b>36.</b> PEACE → <b>PIECE</b>      | DOWN                                           | 14+23 = <b>37</b> . LEAST → <b>LEASED</b>   |
| 9+11 = <b>20.</b> KNIGHTS → <b>NIGHTS</b>   | 1+10 = <b>11.</b> BARON → <b>BARREN</b>        | 16+26 = <b>42</b> . CAST → <b>CASTE</b>     |
| 10+31 = <b>41</b> . DENSE → <b>DENTS</b>    | 2+30 = <b>32</b> . TACKED → <b>TACT</b>        | 17 + 33 = 50. SOLE → <b>SOUL</b>            |
| 12+32 = <b>44</b> . BAZAAR → <b>BIZARRE</b> | 3+19 = <b>22</b> . TEE → <b>TEA</b>            | 22+31 = <b>53</b> . MANNER → <b>MANOR</b>   |
| 13+19 = <b>32</b> . TIED → <b>TIDE</b>      | 4+15 = <b>19</b> . PLEASE → <b>PLEAS</b>       | 24+28 = <b>52</b> . SIDE → <b>SIGHED</b>    |
| 14+29 = <b>43</b> . GRATE → <b>GREAT</b>    | 5+12 = <b>17.</b> BARE → <b>BEAR</b>           | 27+29 = <b>56</b> . CORD → <b>CHORD</b>     |