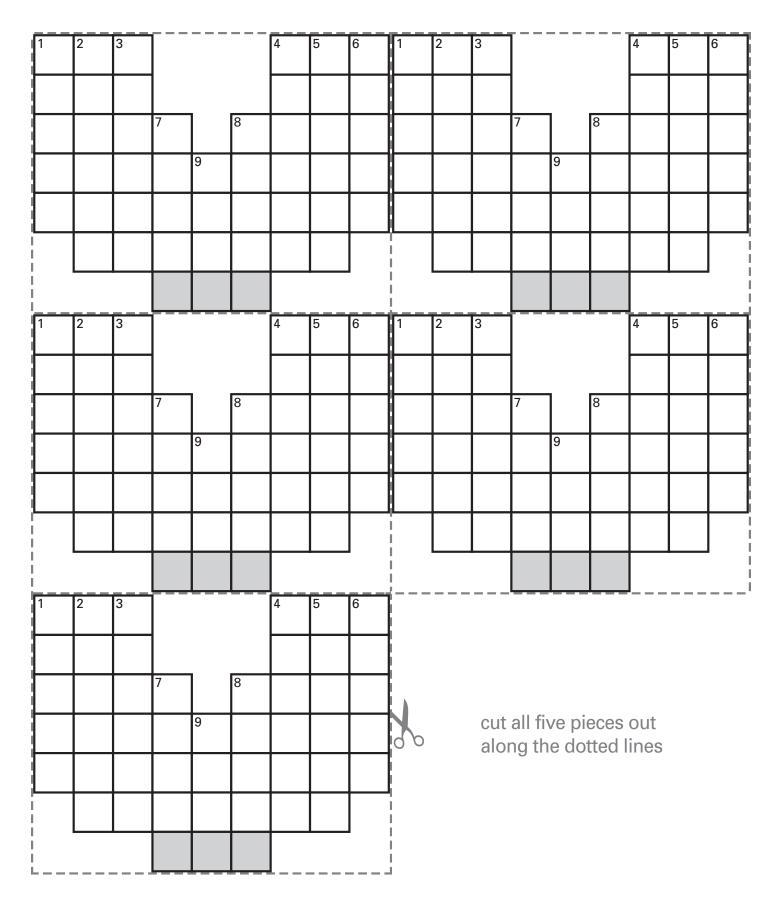

# **MOVING FURNITURE!**

What I did on my Winter vacation:

- 1. Assembled each of five sets of furniture components into one module
- 2. Moved modules into position, rotating as necessary, and attached using connectors
- 3. [Answer found in shaded squares, reading left to right, top to bottom] (3 4 1 3 4)