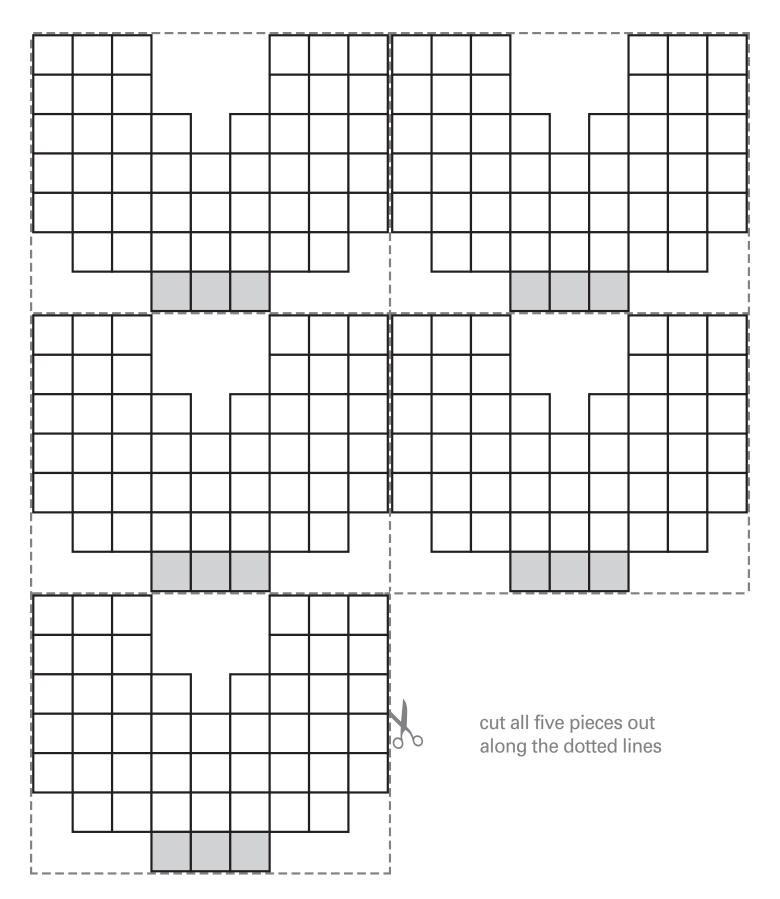

## **MOVING FURNITURE!**

## What I did on my Winter vacation:

- 1. Assembled each of five alphabetized sets of furniture components into one module
- 2. Moved modules into position, rotating as necessary, and attached using connectors
- 3. [Answer found in shaded squares, reading left to right, top to bottom] (3 4 1 3 4)

## **COMPONENT SETS**

Tum muscles (3)

The "messages" in "after these

messages" (3)

Good for farming (6)

Antiperspirant brand (5)

Had for breakfast (3)

Wadded (up) (6)